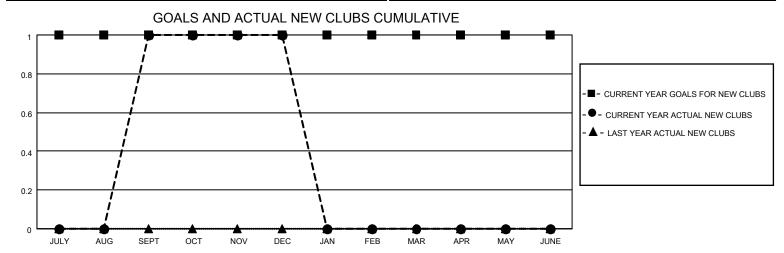

## District 109 A

| Clubs         |               |             |               | Members               |                        |                         |                                                    |  |
|---------------|---------------|-------------|---------------|-----------------------|------------------------|-------------------------|----------------------------------------------------|--|
|               | RESULTS FOR   | R 2020-2021 |               | RESULTS FOR 2020-2021 |                        |                         |                                                    |  |
| QUARTER       | NEW CLUB GOAL | NEW CLUBS   | DROPPED CLUBS | QUARTER MEME          | BER GROWTH NET<br>GOAL | MEMBER GROWTH<br>ACTUAL | DROPPED<br>MEMBERS ACTUAL<br>(including transfers) |  |
| JULY/AUG/SEPT | 1             | 1           | 0             | JULY/AUG/SEPT         | 45                     | 53                      | 9                                                  |  |
| OCT/NOV/DEC   | 0             | 0           | 0             | OCT/NOV/DEC           | 25                     | 4                       | 10                                                 |  |
| JAN/FEB/MAR   | 0             | 0           | 0             | JAN/FEB/MAR           | 20                     | 0                       | 0                                                  |  |
| APR/MAY/JUNE  | 0             | 0           | 0             | APR/MAY/JUNE          | 25                     | 0                       | 0                                                  |  |